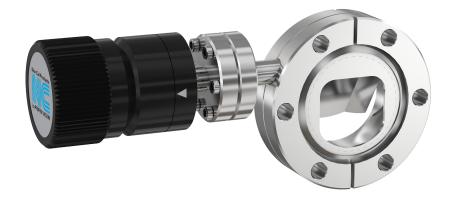

# Viewport shutter 4.5" OD CF viewport shutter, 2.5" tube

Part number: ZVS-250

## Viewport shutter 4.5" OD CF viewport shutter, 2.5" tube

- Standard windows made with borosilicate glass or quartz
- Specialized materials including sapphire also available
- Viewport shutters keep the glass contamination free
- Use our Add-a-Doors to create your own system load lock
- Contact us at 800-824-4166 if you can't find exactly what you need

#### **ZVS-250**

| Parameters                | Specifications               |
|---------------------------|------------------------------|
| Viewport Shutter Type     | Complete Shield              |
| Flange Size / Type        | DN 63 CF (4.5" OD)           |
| Flange & Shutter Material | 304 stainless                |
| Vacuum Range              | 1 · 1010 mbar to 1 bar (UHV) |
| Temperature Range         | -20 °C to 150 °C             |
| Weight                    | 5 lbs                        |