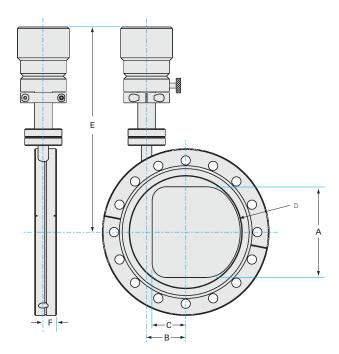

# Viewport shutter 4.5" OD CF viewport shutter, 2.5" tube

Part number: ZVS-250

## Viewport shutter 4.5" OD CF viewport shutter, 2.5" tube

- Standard windows made with borosilicate glass or quartz
- Specialized materials including sapphire also available
- Viewport shutters keep the glass contamination free
- Use our Add-a-Doors to create your own system load lock
- Contact us at 800-824-4166 if you can't find exactly what you need

Similar Image

| Dimensions (in inches) |        |  |
|------------------------|--------|--|
| Dim A                  | 2.00"  |  |
| Dim B                  | 0.850" |  |
| Dim C                  | 0.650" |  |
| Dim D                  | 1.18"  |  |
| Dim E                  | 6.92"  |  |
| Dim F                  | 0.340" |  |

#### **ZVS-250**

| Parameters                | Specifications               |
|---------------------------|------------------------------|
| Viewport Shutter Type     | Complete Shield              |
| Flange Size / Type        | DN 63 CF (4.5" OD)           |
| Flange & Shutter Material | 304 stainless                |
| Vacuum Range              | 1 · 1010 mbar to 1 bar (UHV) |
| Temperature Range         | -20 °C to 150 °C             |
| Weight                    | 5 lbs                        |